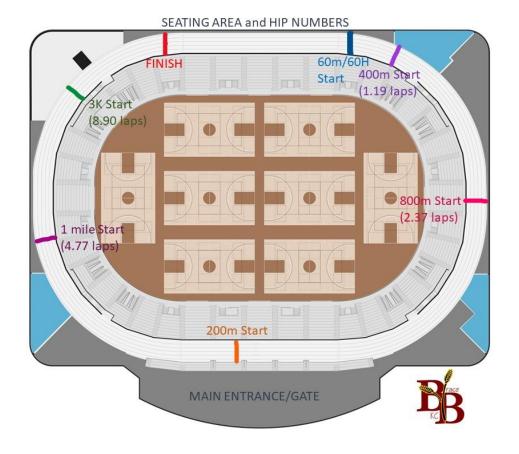

ter Dash Girls Final Lanes 1-4 Youth 60 meter Dash Boys Final Lanes 1-4 Youth 400 meter Dash Girls Final Lanes 1-4 Youth 400 meter Boys Final Lanes 1-4 Youth 800 meter Run Girls (Age groups may be combined based on entries) Youth 800 meter Run Boys (Age groups may be combined based on entries) Youth 200 meter Dash Girls Final Lanes 1-4 Youth 200 meter Dash Boys Final Lanes 1-4

## 10:30 am (approximately) High School Events start 13-14 first through 17-18

HS Girls Mile Run HS Boys Mile Run HS Girls 60 HH Final Lanes 2-3 HS Boys 60 HH Final Lanes 2-3 HS Girls 60 Dash Final Lanes 1-4 HS Boys 60 Dash Final Lanes 1-4 HS Girls 400m Dash Final Lanes 1-4 HS Girls 800m Run HS Boys 800m Run HS Girls 200m Dash Final Lanes 1-4 HS Girls 200m Dash Final Lanes 1-4 HS Girls 3000m Run HS Boys 3000m Run